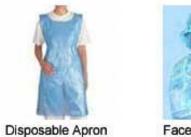

## **Surgical Disposable**

Face Mask

Nitrile Examination

Shoe Cover

Plastic Gloves

PP Nose Mask

Surgeon Caps